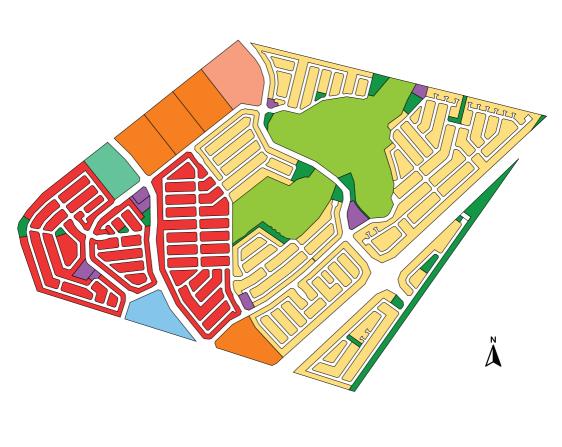

# Lion Pride Site Map

From R1 195 165 ₩ 2

From R1 309 768 

From R1 485 577

⊕ 2

From R1 566 000

From R1 878 325

Size  $62 \text{ m}^2$ Configuration 3+2 **Parking Double Carport** Price R1 195 165

#### Overview

- Developed by the most trusted property developer, Central Developments and COSMOPOLITAN PROJECTS, with more than 30 years' experience in the industry.
- It is a 10-year micro-city development creating a new node that guarantees future property growth and investment value.
- The greater Lion Pride will ultimately comprise of eight individual security estates with 2 713 houses and 1 659 apartments.
- It is strategically situated in the north of Johannesburg, offering easy access to key areas such as Sandton's CBD, Fourways, Bryanston, Midrand and the North West Province.
- Lion Pride Lifestyle Estate offers a range of amenities, including a shopping centre on your doorstep, a private school, a 17-hectare nature park, and 24-hour security.
- It also offers easy access to the N14 linking you to Centurion, Midrand and Pretoria's CBD.

| Large Shopping Centres                           | entres          | Emergency Services         | rvices          | Recreation                     | uo        |
|--------------------------------------------------|-----------------|----------------------------|-----------------|--------------------------------|-----------|
| Chartwell Corner Shopping Centre 11 min   9.4 km | 11 min   9.4 km | Life Hospital Fourways     | 14 min   12 km  | Lanseria International Airport | 9 min 9   |
| Fourways Ma <b>ll</b>                            | 17 min   11 km  | Netcare Hospital Olivedale | 14 min   7.8 km | Crocodile & Reptile Park       | 4 min   4 |
| Northgate Shopping Centre                        | 11 min   7.3 km | Life Hospital Wilgeheuwel  | 18 min   12 km  | Kyalami Grand Prix Circuit     | 31 min    |
|                                                  |                 |                            |                 | Montecasino & Bird Park        | 20 min    |
| Schools                                          |                 | CBDs                       |                 | Mzansi Theme Park              | 14 min    |
| Lion Pride Private School                        | 0 min   0 km    | Midrand                    | 30 min   30 km  | Silverstar Casino              | 14 min    |
| Meridian Cosmo City High School                  | 4 min   31 km   | Bryanston                  | 20 min   16 km  | Randpark Golf Club             | 25 min    |
| Trinity House Randpark Ridge                     | 17 min   11 km  | Randburg                   | 25 min   14 km  |                                |           |
|                                                  |                 | Sandton                    | 35 min   34 km  |                                |           |