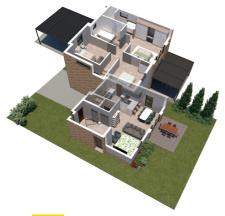

| Size              | 148 m²         |
|-------------------|----------------|
| Configuration     | 4+2.5          |
| Parking           | Double Carport |
| Price             | R1 928 775     |
| Repay             | R20 900 pm     |
| Qualifying salary | R69 700 pm     |