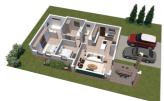

Size 100 m<sup>2</sup> Configuration 3+2 **Parking Double Carport** Price R1 566 000 R17 000 pm Repay Qualifying salary R56 600 pm

142 m<sup>2</sup> Size Configuration 3+2 **Parking** Double Garage Price R1 878 325 R20 400 pm Repay Qualifying salary R67 900 pm