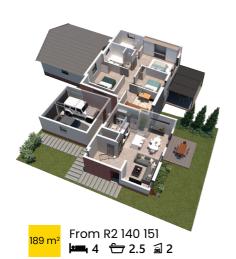

| Size              | 189 m²        |
|-------------------|---------------|
| Configuration     | 4+2.5         |
| Parking           | Double Garage |
| Price             | R2 140 151    |
| Repay             | R23 200 pm    |
| Qualifying salary | R77 300 pm    |