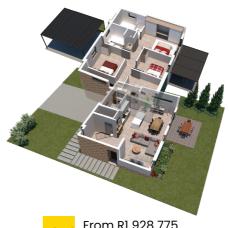

| Size              | 148 m²         |
|-------------------|----------------|
| Configuration     | 4+2.5          |
| Parking           | Double Carport |
| Price             | R1 928 775     |
| Repay             | R20 900 pm     |
| Qualifying salary | R69 700 pm     |