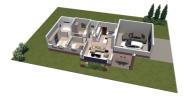

| Size              | 127 m²         |
|-------------------|----------------|
| Configuration     | 3+2.5          |
| Parking           | Double Carport |
| Price             | R1 797 473     |
| Repay             | R19 500 pm     |
| Qualifying salary | R65 000 pm     |

| Size              | 189 m²        |
|-------------------|---------------|
| Configuration     | 4+2.5         |
| Parking           | Double Garage |
| Price             | R2 140 151    |
| Repay             | R23 200 pm    |
| Qualifying salary | R77 300 pm    |