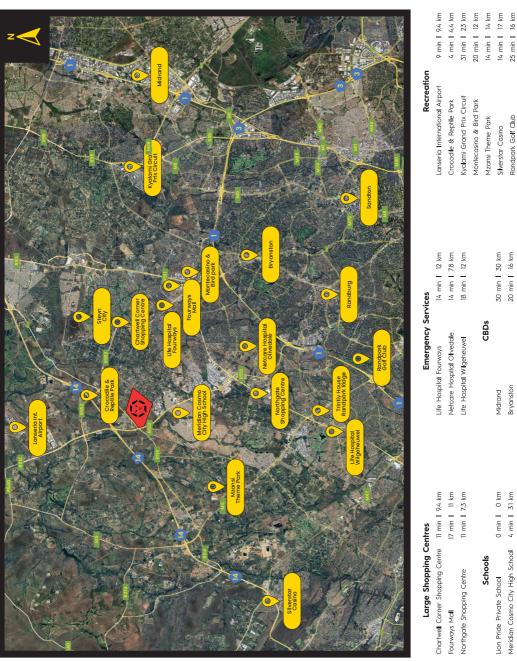

| Large Shopping Centres                           | entres          | Emergency Services         | rvices          | Recreation                     | uo        |
|--------------------------------------------------|-----------------|----------------------------|-----------------|--------------------------------|-----------|
| Chartwell Corner Shopping Centre 11 min   9.4 km | 11 min   9.4 km | Life Hospital Fourways     | 14 min   12 km  | Lanseria International Airport | 9 min 9   |
| Fourways Ma <b>ll</b>                            | 17 min   11 km  | Netcare Hospital Olivedale | 14 min   7.8 km | Crocodile & Reptile Park       | 4 min   4 |
| Northgate Shopping Centre                        | 11 min   7.3 km | Life Hospital Wilgeheuwel  | 18 min   12 km  | Kyalami Grand Prix Circuit     | 31 min    |
|                                                  |                 |                            |                 | Montecasino & Bird Park        | 20 min    |
| Schools                                          |                 | CBDs                       |                 | Mzansi Theme Park              | 14 min    |
| Lion Pride Private School                        | 0 min   0 km    | Midrand                    | 30 min   30 km  | Silverstar Casino              | 14 min    |
| Meridian Cosmo City High School                  | 4 min   31 km   | Bryanston                  | 20 min   16 km  | Randpark Golf Club             | 25 min    |
| Trinity House Randpark Ridge                     | 17 min   11 km  | Randburg                   | 25 min   14 km  |                                |           |
|                                                  |                 | Sandton                    | 35 min   34 km  |                                |           |