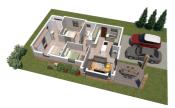

# Lion Pride Site Map

From R1 195 165 ₩ 2

From R1 309 768 

From R1 485 577

⊕ 2

From R1 566 000

From R1 878 325

Size  $62 \text{ m}^2$ Configuration 3+2 **Parking Double Carport** Price R1 195 165

Repay R13 000 pm Qualifying salary R43 200 pm

Size 71 m<sup>2</sup> Configuration 3+2 **Parking** Double Carport R1 309 768 Price Repay R14 200 pm Qualifying salary R47 400 pm

Size  $89 \, m^2$ Configuration 3+2 **Parking** Double Carport Price R1 485 577 R16 100 pm Repay R53 700 pm Qualifying salary